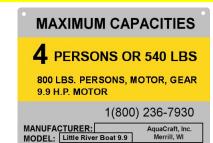

The Little River Boat ™ is 12 feet long, 6 feet wide and only weighs about 260 lbs. On top of being light weight, easy to handle and inexpensive — it's also very stable, comfortable and great fun. All wrapped up in a small boat with plenty of room for 4 people and an 800 LB weight capacity.

# The Little River Boat TM

Easy to handle!

Easy to climb on!

Light - Stable - Comfortable - Fun!

Capacities based on your choice of Motor Mount (Transom)

Dynamic Duck Blind!

Fantastic Fishing!