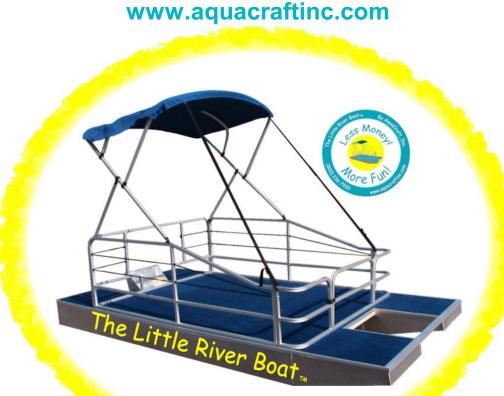

## The Little River Boat TM

The Little River Boat ™ is 12 feet long, 6 feet wide and only weighs about 260 lbs. On top of being light weight, easy to handle and inexpensive — it's also very stable, comfortable and great fun. All wrapped up in a small boat with plenty of room for 4 people and an 800 LB weight capacity.

**Ideal** for lakes, rivers, streams and ponds using either electric or gas motors...

--(you can even row it)--

The Little River Boat™ is the most versatile small pontoon boat on the planet.