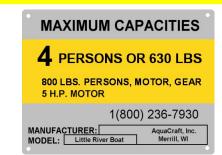

The Little River Boat ™ is 12 feet long, 6 feet wide and only weighs about 260 lbs. On top of being light weight, easy to handle and inexpensive — it's also very stable, comfortable and great fun. All wrapped up in a small boat with plenty of room for 4 people and an 800 LB weight capacity.

# The Little River Boat TM

Easy to handle!

Easy to climb on!

Light - Stable - Comfortable - Fun!

Capacities based on your choice of Motor Mount (Transom)

Dynamic Duck Blind!

Fantastic Fishing!