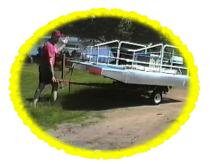

### Better than...

a conventional Pontoon Boat because:

\* It's Light and Easy to handle!

No other Pontoon boat is as easy to trailer as The Little River Boat ™.

Just about any small boat, utility or snowmobile trailer can be quickly converted to transport it.

In fact, it's so light and easy to handle that one person can load or unload The Little River Boat™ from its trailer without a winch!

You won't see that in any other Pontoon Boat!